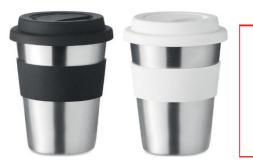

Producer: Not public for customers

We declare that DOC issued under our sole responsibility and belongs to the following product:

| Apparatus model/Product | MO6257-03, -06                                                                                |  |  |  |  |
|-------------------------|-----------------------------------------------------------------------------------------------|--|--|--|--|
| Туре                    | Stainless steel single wall tumbler with silicone lid and grip. The total capacity is 350 ml. |  |  |  |  |
| Batch                   | PO 4100104538                                                                                 |  |  |  |  |
| Country of origin       | China                                                                                         |  |  |  |  |

**Object of the declaration** (identification of food contact product allowing traceability; it may include a colour image of sufficient clarity where necessary for the identification of the product):