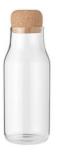

Producer: Not public for customers

We declare that DOC issued under our sole responsibility and belongs to the following product:

| Apparatus model/Product | MO6284-22                                                    |  |  |
|-------------------------|--------------------------------------------------------------|--|--|
| Туре                    | Borosilicate glass bottle with a cork lid. Capacity: 600 ml. |  |  |
| Batch                   | PO 41-105015                                                 |  |  |
| Country of origin       | China                                                        |  |  |

**Object of the declaration** (identification of food contact product allowing traceability; it may include a colour image of sufficient clarity where necessary for the identification of the product):

## 1, 2: direct food contact

| Part | Chemical Name      | CAS        | EC        | Percent | Direct food<br>contact |
|------|--------------------|------------|-----------|---------|------------------------|
| 1    | Borosilicate glass | 65997-17-3 | 266-046-0 | 89.60%  | Yes                    |
| 2    | Cork               | -          | -         | 10.40%  | Yes                    |