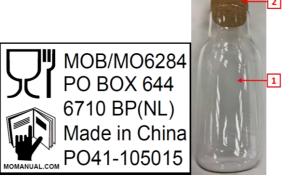

Producer: Not public for customers

We declare that DOC issued under our sole responsibility and belongs to the following product:

| Apparatus model/Product | MO6284-22                                                    |  |  |
|-------------------------|--------------------------------------------------------------|--|--|
| Туре                    | Borosilicate glass bottle with a cork lid. Capacity: 600 ml. |  |  |
| Batch                   | PO 41-105015                                                 |  |  |
| Country of origin       | China                                                        |  |  |

**Object of the declaration** (identification of food contact product allowing traceability; it may include a colour image of sufficient clarity where necessary for the identification of the product):

## 1, 2: direct food contact

| Part | Chemical Name      | CAS        | EC        | Percent | Direct food<br>contact |
|------|--------------------|------------|-----------|---------|------------------------|
| 1    | Borosilicate glass | 65997-17-3 | 266-046-0 | 89.60%  | Yes                    |
| 2    | Cork               | -          | -         | 10.40%  | Yes                    |