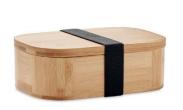

Producer: Not public for customers

We declare that DOC issued under our sole responsibility and belongs to the following product:

| Apparatus model/Product | MO6377-40                                                                                   |
|-------------------------|---------------------------------------------------------------------------------------------|
| Туре                    | Bamboo lunchbox with removable divider and attachable elastic nylon strap.  Capacity 650ml. |
| Batch                   | PO 41-108294                                                                                |
| Country of origin       | China                                                                                       |