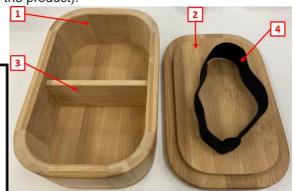

**Object of the declaration** (identification of food contact product allowing traceability; it may include a colour image of sufficient clarity where necessary for the identification of the product):

1, 2, 3: direct food contact

| Part | Chemical Name                    | CAS        | EC        | Percent | Direct food contact |
|------|----------------------------------|------------|-----------|---------|---------------------|
| 1    | Bamboo -<br>Phyllostachys edulis | -          | -         | 51.20%  | Yes                 |
| 2    | Bamboo -<br>Phyllostachys edulis | -          | -         | 44.40%  | Yes                 |
| 3    | Bamboo -<br>Phyllostachys edulis | -          | -         | 2.86%   | Yes                 |
| 4    | Nylon 6/66                       | 24993-04-2 | 607-478-5 | 1.54%   | No                  |