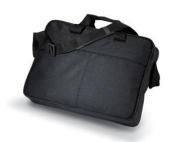

### Item description

Document bag in 600D polyester with adjustable shoulder strap.