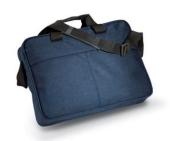

### Item description

Document bag in 600D polyester with adjustable shoulder strap.