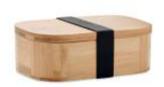

### Item description

Bamboo lunch box with removable divider and attachable elastic nylon strap. Dry food only. Capacity: 650ml.

#### **Material content**

| Part | Component description | Position   | Material | Weight Percentage |  |
|------|-----------------------|------------|----------|-------------------|--|
| 1    | Box body              | Box body   | Bamboo   | 51,20%            |  |
| 2    | Lid                   | Lid        | Bamboo   | 44,40%            |  |
| 3    | Divider               | Box inside | Bamboo   | 2,86%             |  |
| 4    | Band                  | Band       | Nylon    | 1,54%             |  |
|      |                       |            | Total    | 100,00%           |  |