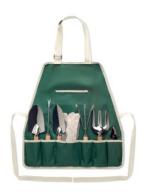

## Item description

Set of 7 garden tools presented in apron. 1 pair Garden Gloves, 2 forks, 1 scissors, 1 weeder and 2 trowels.