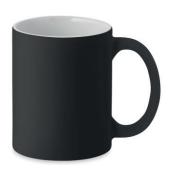

# **SUSTAINABILITY DECLARATION**



Item number MO6849

## Item description

Classic cylindrical matt ceramic mug of 300 ml mug.

### **Material content**

| Part | Component description | Position      | Material                               | Weight Percentage |
|------|-----------------------|---------------|----------------------------------------|-------------------|
| 1    | CERAMIC MUG           | Body & Handle | Ceramic materials and wares, chemicals | 100,00%           |
|      |                       |               | Total                                  | 100,00%           |

Cotton sourced & processed

| Cotton Sourced & processed |      |  |
|----------------------------|------|--|
| Country of origin          | n.a. |  |
| Country of processing      | n.a. |  |



| Biodegradebility of material | ☐ Yes | ⊠