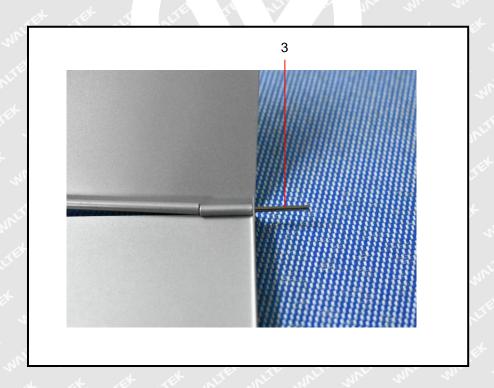

## **Test Specimen Description:**

No.1: Silvery metal shell

No.2: Silvery metal shell

No.3: Silvery metal axle

## Photographs of parts tested:

===== End of Report =====