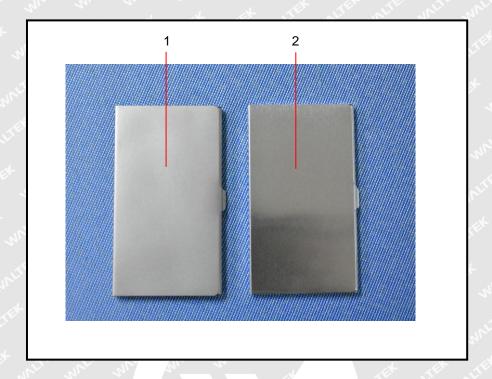

## **Test Specimen Description:**

No.1: Silvery metal shell

No.2: Silvery metal shell

No.3: Silvery metal axle

## Photographs of parts tested:

===== End of Report =====