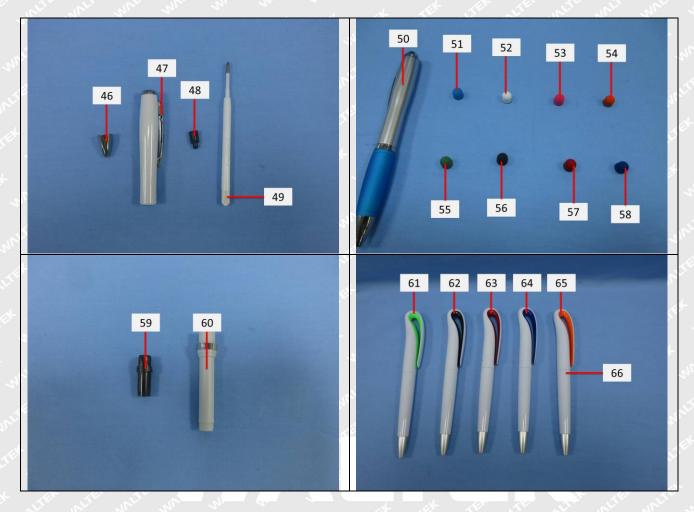

Waltek Testing Group (Foshan) Co., Ltd. http://www.waltek.com.cn

102

N/N

Report No.: WTF22F09196192C

| Specimen No.     | Specimen Description                           | Sample Name         | Sample Model          |
|------------------|------------------------------------------------|---------------------|-----------------------|
| 30               | Green plastic barrel                           | at whet white white | I St while white      |
| Jah 31 Jah       | Pink plastic barrel                            |                     | tet stet stet a       |
| 32               | Orange plastic barrel                          |                     | - mer mer m           |
| 33               | Dark blue plastic barrel                       |                     | A UNLIEK WALTER WALT  |
| 34               | Purple plastic barrel                          |                     | at set set            |
| 35               | Sky blue plastic barrel                        |                     | WALL WALL WAL         |
| 36               | Red plastic barrel                             |                     | with with whith       |
| - 37             | White semi-transparent plastic shell           |                     | of the treet and      |
| 38               | Black semi-transparent<br>plastic shell        |                     | wint with with        |
| 39               | Green semi-transparent<br>plastic shell        |                     | white white white     |
| 40               | Pink semi-transparent plastic shell            | Ball pen            | MO3314                |
| 41               | Orange semi-transparent<br>plastic shell       |                     | LEX WALLEY WALLEY W   |
| 42 <sup>42</sup> | Dark blue<br>semi-transparent plastic<br>shell |                     | whitek whitek white   |
| 43               | Purple semi-transparent<br>plastic shell       |                     | Mint while while      |
| 44               | Sky blue semi-transparent<br>plastic shell     |                     | Tet with with         |
| 45               | Red semi-transparent<br>plastic shell          |                     | n who we a            |
| 46               | Silvery plastic cap                            |                     | your sur sur          |
| 47               | Silvery metal part                             |                     | t millet unifet while |
| 48               | Black plastic cap                              |                     | it at at              |
| 49               | White plastic cap                              |                     | NULTER WALTE WALTE    |
| 50               | Black plastic barrel with silvery plating      | at the set set      | stet whitet whitet w  |
| 51               | Blue soft plastic cap                          |                     | a at at               |
| 52               | White soft plastic cap                         | Stylus ball pen     | MO8152                |
| 53               | Pink soft plastic cap                          |                     | 10100102              |
| 54               | Orange soft plastic cap                        |                     | the state             |
| 55               | Green soft plastic cap                         |                     | marter white white    |

Waltek Testing Group (Foshan) Co., Ltd. http://www.waltek.com.cn

| Specimen No. | Specimen Description   | Sample Name              | Sample Mode         |  |
|--------------|------------------------|--------------------------|---------------------|--|
| 56           | Black soft plastic cap | t plastic cap            |                     |  |
| 57           | Red soft plastic cap   |                          | tet unet wint       |  |
| 58           | Blue soft plastic cap  | Stylus ball pen          | MO8152              |  |
| 59           | Black plastic cap      |                          | TEX WALTER WALTER W |  |
| 60 - 60      | White plastic barrel   |                          | at set i            |  |
| 61           | Green plastic cap      | street white white white | A WE AND AND        |  |
| 62           | Black plastic cap      |                          | WIEL WHIEL WAITE    |  |
| 63           | Red plastic cap        | APS twist ball pap       | MO7793              |  |
| 64           | Blue plastic cap       | ABS twist ball pen       | 107793              |  |
| 65           | Orange plastic cap     |                          | et allet millet an  |  |
| 66           | White plastic barrel   |                          | m. m. m.            |  |