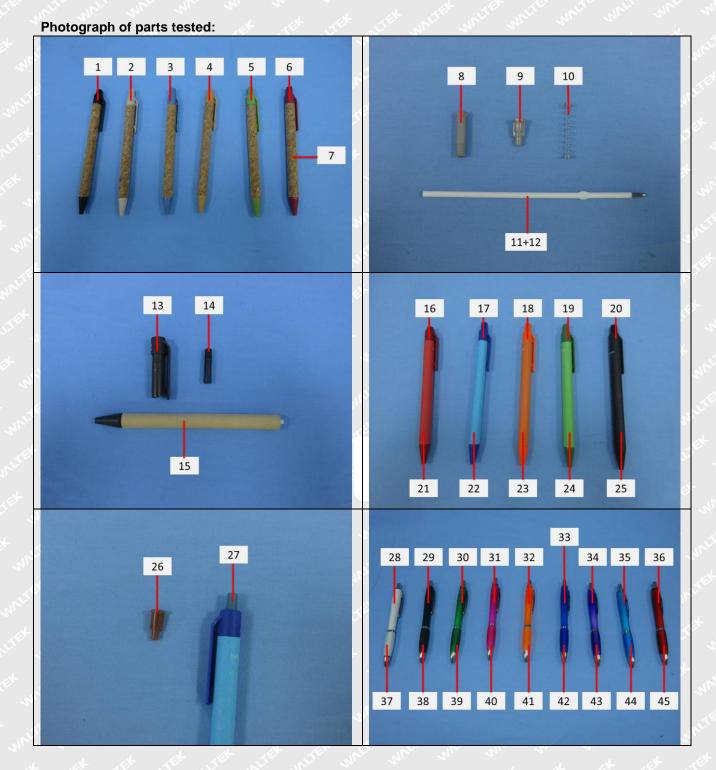

Signed for and on behalf of Waltek Testing Group (Foshan) Co., Ltd.

Swing.Liang

Waltek Testing Group (Foshan) Co., Ltd. http://www.waltek.com.cn

| Specimen No.       | Specimen Description    | Sample Name                                                                                                                                                                                                                                                                                                                                                                                                                                                                                                                                                                                                                                                                                                                                                                                                                                                                                                                                                                                                                                                                                                                                                                                                                                                                                                                                                                                                                                                                                                                                                                                                                                                                                                                                                                                                                                                                                                                                                                                                                                                                                                                   | Sample Model   |  |
|--------------------|-------------------------|-------------------------------------------------------------------------------------------------------------------------------------------------------------------------------------------------------------------------------------------------------------------------------------------------------------------------------------------------------------------------------------------------------------------------------------------------------------------------------------------------------------------------------------------------------------------------------------------------------------------------------------------------------------------------------------------------------------------------------------------------------------------------------------------------------------------------------------------------------------------------------------------------------------------------------------------------------------------------------------------------------------------------------------------------------------------------------------------------------------------------------------------------------------------------------------------------------------------------------------------------------------------------------------------------------------------------------------------------------------------------------------------------------------------------------------------------------------------------------------------------------------------------------------------------------------------------------------------------------------------------------------------------------------------------------------------------------------------------------------------------------------------------------------------------------------------------------------------------------------------------------------------------------------------------------------------------------------------------------------------------------------------------------------------------------------------------------------------------------------------------------|----------------|--|
| which which        | Black plastic cap       | - ret wifet allet while we                                                                                                                                                                                                                                                                                                                                                                                                                                                                                                                                                                                                                                                                                                                                                                                                                                                                                                                                                                                                                                                                                                                                                                                                                                                                                                                                                                                                                                                                                                                                                                                                                                                                                                                                                                                                                                                                                                                                                                                                                                                                                                    | The works work |  |
| 2                  | Beige plastic cap       | which will be at the                                                                                                                                                                                                                                                                                                                                                                                                                                                                                                                                                                                                                                                                                                                                                                                                                                                                                                                                                                                                                                                                                                                                                                                                                                                                                                                                                                                                                                                                                                                                                                                                                                                                                                                                                                                                                                                                                                                                                                                                                                                                                                          |                |  |
| 3                  | Blue plastic cap        | white white white white white                                                                                                                                                                                                                                                                                                                                                                                                                                                                                                                                                                                                                                                                                                                                                                                                                                                                                                                                                                                                                                                                                                                                                                                                                                                                                                                                                                                                                                                                                                                                                                                                                                                                                                                                                                                                                                                                                                                                                                                                                                                                                                 | when when w    |  |
| NUT NAL MA         | Yellow plastic cap      | at at set with whet                                                                                                                                                                                                                                                                                                                                                                                                                                                                                                                                                                                                                                                                                                                                                                                                                                                                                                                                                                                                                                                                                                                                                                                                                                                                                                                                                                                                                                                                                                                                                                                                                                                                                                                                                                                                                                                                                                                                                                                                                                                                                                           |                |  |
| 5 - 5              | Green plastic cap       |                                                                                                                                                                                                                                                                                                                                                                                                                                                                                                                                                                                                                                                                                                                                                                                                                                                                                                                                                                                                                                                                                                                                                                                                                                                                                                                                                                                                                                                                                                                                                                                                                                                                                                                                                                                                                                                                                                                                                                                                                                                                                                                               |                |  |
| 6                  | Red plastic cap         |                                                                                                                                                                                                                                                                                                                                                                                                                                                                                                                                                                                                                                                                                                                                                                                                                                                                                                                                                                                                                                                                                                                                                                                                                                                                                                                                                                                                                                                                                                                                                                                                                                                                                                                                                                                                                                                                                                                                                                                                                                                                                                                               |                |  |
| MICT MIT           | Brow cork cover barrel  | Pen Cork, Wheat-Straw, ABS                                                                                                                                                                                                                                                                                                                                                                                                                                                                                                                                                                                                                                                                                                                                                                                                                                                                                                                                                                                                                                                                                                                                                                                                                                                                                                                                                                                                                                                                                                                                                                                                                                                                                                                                                                                                                                                                                                                                                                                                                                                                                                    | MO9480         |  |
| 8                  | Dark grey plastic cap   | white white white where wh                                                                                                                                                                                                                                                                                                                                                                                                                                                                                                                                                                                                                                                                                                                                                                                                                                                                                                                                                                                                                                                                                                                                                                                                                                                                                                                                                                                                                                                                                                                                                                                                                                                                                                                                                                                                                                                                                                                                                                                                                                                                                                    |                |  |
| n 90 m             | Grey plastic cap        | ALTER AND THE |                |  |
| 10 <sup>10</sup> 5 | Silvery metal spring    |                                                                                                                                                                                                                                                                                                                                                                                                                                                                                                                                                                                                                                                                                                                                                                                                                                                                                                                                                                                                                                                                                                                                                                                                                                                                                                                                                                                                                                                                                                                                                                                                                                                                                                                                                                                                                                                                                                                                                                                                                                                                                                                               | stet street in |  |
| 11                 | White plastic refill    |                                                                                                                                                                                                                                                                                                                                                                                                                                                                                                                                                                                                                                                                                                                                                                                                                                                                                                                                                                                                                                                                                                                                                                                                                                                                                                                                                                                                                                                                                                                                                                                                                                                                                                                                                                                                                                                                                                                                                                                                                                                                                                                               |                |  |
| JP 12 JP           | Blue ink                |                                                                                                                                                                                                                                                                                                                                                                                                                                                                                                                                                                                                                                                                                                                                                                                                                                                                                                                                                                                                                                                                                                                                                                                                                                                                                                                                                                                                                                                                                                                                                                                                                                                                                                                                                                                                                                                                                                                                                                                                                                                                                                                               |                |  |
| J13 J              | Dark brown plastic cap  | Dark brown plastic cap                                                                                                                                                                                                                                                                                                                                                                                                                                                                                                                                                                                                                                                                                                                                                                                                                                                                                                                                                                                                                                                                                                                                                                                                                                                                                                                                                                                                                                                                                                                                                                                                                                                                                                                                                                                                                                                                                                                                                                                                                                                                                                        |                |  |
| 14                 | Dark brown plastic part | Carton ball pen with coffee husk                                                                                                                                                                                                                                                                                                                                                                                                                                                                                                                                                                                                                                                                                                                                                                                                                                                                                                                                                                                                                                                                                                                                                                                                                                                                                                                                                                                                                                                                                                                                                                                                                                                                                                                                                                                                                                                                                                                                                                                                                                                                                              | MO9862         |  |
| 15                 | Brown paper barrel      | and the set of                                                                                                                                                                                                                                                                                                                                                                                                                                                                                                                                                                                                                                                                                                                                                                                                                                                                                                                                                                                                                                                                                                                                                                                                                                                                                                                                                                                                                                                                                                                                                                                                                                                                                                                                                                                                                                                                                                                                                                                                                                                                                                                |                |  |
| 16                 | Red plastic cap         | 2° 10° 1                                                                                                                                                                                                                                                                                                                                                                                                                                                                                                                                                                                                                                                                                                                                                                                                                                                                                                                                                                                                                                                                                                                                                                                                                                                                                                                                                                                                                                                                                                                                                                                                                                                                                                                                                                                                                                                                                                                                                                                                                                                                                                                      | t at a         |  |
| 17                 | Blue plastic cap        | at white multiply white white                                                                                                                                                                                                                                                                                                                                                                                                                                                                                                                                                                                                                                                                                                                                                                                                                                                                                                                                                                                                                                                                                                                                                                                                                                                                                                                                                                                                                                                                                                                                                                                                                                                                                                                                                                                                                                                                                                                                                                                                                                                                                                 |                |  |
| 18                 | Orange plastic cap      | the states                                                                                                                                                                                                                                                                                                                                                                                                                                                                                                                                                                                                                                                                                                                                                                                                                                                                                                                                                                                                                                                                                                                                                                                                                                                                                                                                                                                                                                                                                                                                                                                                                                                                                                                                                                                                                                                                                                                                                                                                                                                                                                                    |                |  |
| 19                 | Green plastic cap       | white white white when whe wh                                                                                                                                                                                                                                                                                                                                                                                                                                                                                                                                                                                                                                                                                                                                                                                                                                                                                                                                                                                                                                                                                                                                                                                                                                                                                                                                                                                                                                                                                                                                                                                                                                                                                                                                                                                                                                                                                                                                                                                                                                                                                                 |                |  |
| 20                 | Black plastic cap       | ret wet night might while                                                                                                                                                                                                                                                                                                                                                                                                                                                                                                                                                                                                                                                                                                                                                                                                                                                                                                                                                                                                                                                                                                                                                                                                                                                                                                                                                                                                                                                                                                                                                                                                                                                                                                                                                                                                                                                                                                                                                                                                                                                                                                     |                |  |
| A 21 S             | Red paper barrel        |                                                                                                                                                                                                                                                                                                                                                                                                                                                                                                                                                                                                                                                                                                                                                                                                                                                                                                                                                                                                                                                                                                                                                                                                                                                                                                                                                                                                                                                                                                                                                                                                                                                                                                                                                                                                                                                                                                                                                                                                                                                                                                                               | MOODO          |  |
| 22                 | Blue paper barrel       | Ball pen with Biodegradable parts                                                                                                                                                                                                                                                                                                                                                                                                                                                                                                                                                                                                                                                                                                                                                                                                                                                                                                                                                                                                                                                                                                                                                                                                                                                                                                                                                                                                                                                                                                                                                                                                                                                                                                                                                                                                                                                                                                                                                                                                                                                                                             | MO9830         |  |
| 23                 | Orange paper barrel     | , et tet set wet                                                                                                                                                                                                                                                                                                                                                                                                                                                                                                                                                                                                                                                                                                                                                                                                                                                                                                                                                                                                                                                                                                                                                                                                                                                                                                                                                                                                                                                                                                                                                                                                                                                                                                                                                                                                                                                                                                                                                                                                                                                                                                              |                |  |
| 24                 | Green paper barrel      | and the annual and and an                                                                                                                                                                                                                                                                                                                                                                                                                                                                                                                                                                                                                                                                                                                                                                                                                                                                                                                                                                                                                                                                                                                                                                                                                                                                                                                                                                                                                                                                                                                                                                                                                                                                                                                                                                                                                                                                                                                                                                                                                                                                                                     |                |  |
| 25                 | Black paper barrel      |                                                                                                                                                                                                                                                                                                                                                                                                                                                                                                                                                                                                                                                                                                                                                                                                                                                                                                                                                                                                                                                                                                                                                                                                                                                                                                                                                                                                                                                                                                                                                                                                                                                                                                                                                                                                                                                                                                                                                                                                                                                                                                                               |                |  |
| 26                 | Red brown plastic cap   | in the set set                                                                                                                                                                                                                                                                                                                                                                                                                                                                                                                                                                                                                                                                                                                                                                                                                                                                                                                                                                                                                                                                                                                                                                                                                                                                                                                                                                                                                                                                                                                                                                                                                                                                                                                                                                                                                                                                                                                                                                                                                                                                                                                |                |  |
| 27                 | Light blue plastic cap  | ALTE MALTE MALL MALL MALL                                                                                                                                                                                                                                                                                                                                                                                                                                                                                                                                                                                                                                                                                                                                                                                                                                                                                                                                                                                                                                                                                                                                                                                                                                                                                                                                                                                                                                                                                                                                                                                                                                                                                                                                                                                                                                                                                                                                                                                                                                                                                                     |                |  |
| 28                 | White plastic barrel    | Let state Delle shires white                                                                                                                                                                                                                                                                                                                                                                                                                                                                                                                                                                                                                                                                                                                                                                                                                                                                                                                                                                                                                                                                                                                                                                                                                                                                                                                                                                                                                                                                                                                                                                                                                                                                                                                                                                                                                                                                                                                                                                                                                                                                                                  |                |  |
| 29                 | Black plastic barrel    | Ball pen                                                                                                                                                                                                                                                                                                                                                                                                                                                                                                                                                                                                                                                                                                                                                                                                                                                                                                                                                                                                                                                                                                                                                                                                                                                                                                                                                                                                                                                                                                                                                                                                                                                                                                                                                                                                                                                                                                                                                                                                                                                                                                                      | MO3314         |  |

Waltek Testing Group (Foshan) Co., Ltd. http://www.waltek.com.cn

102

N/N

Report No.: WTF22F09196192C

| Specimen No.     | Specimen Description                           | Sample Name         | Sample Model          |
|------------------|------------------------------------------------|---------------------|-----------------------|
| 30               | Green plastic barrel                           | at whet white white | I St while white      |
| Jah 31 Jah       | Pink plastic barrel                            |                     | tet stet stet a       |
| 32               | Orange plastic barrel                          |                     | - mer mer m           |
| 33               | Dark blue plastic barrel                       |                     | A UNLIEK WALTER WALT  |
| 34               | Purple plastic barrel                          |                     | at set set            |
| 35               | Sky blue plastic barrel                        |                     | WALL WALL WAL         |
| 36               | Red plastic barrel                             |                     | with with whith       |
| - 37             | White semi-transparent plastic shell           |                     | of the treet and      |
| 38               | Black semi-transparent<br>plastic shell        |                     | wint with with        |
| 39               | Green semi-transparent<br>plastic shell        |                     | white white white     |
| 40               | Pink semi-transparent plastic shell            | Ball pen            | MO3314                |
| 41               | Orange semi-transparent<br>plastic shell       |                     | LEX WALLEY WALLEY W   |
| 42 <sup>42</sup> | Dark blue<br>semi-transparent plastic<br>shell |                     | whitek whitek white   |
| 43               | Purple semi-transparent<br>plastic shell       |                     | Mint while while      |
| 44               | Sky blue semi-transparent<br>plastic shell     |                     | Tet with with         |
| 45               | Red semi-transparent<br>plastic shell          |                     | n who we a            |
| 46               | Silvery plastic cap                            |                     | your sur sur          |
| 47               | Silvery metal part                             |                     | t millet unifet while |
| 48               | Black plastic cap                              |                     | it at at              |
| 49               | White plastic cap                              |                     | NULTER WALTE WALTE    |
| 50               | Black plastic barrel with silvery plating      | at the set set      | stet whitet whitet w  |
| 51               | Blue soft plastic cap                          |                     | a at at               |
| 52               | White soft plastic cap                         | Stylus ball pen     | MO8152                |
| 53               | Pink soft plastic cap                          |                     | 10100102              |
| 54               | Orange soft plastic cap                        |                     | the state             |
| 55               | Green soft plastic cap                         |                     | marter white white    |

Waltek Testing Group (Foshan) Co., Ltd. http://www.waltek.com.cn

| Specimen No. | Specimen Description   | Sample Name              | Sample Mode         |  |
|--------------|------------------------|--------------------------|---------------------|--|
| 56           | Black soft plastic cap | t plastic cap            |                     |  |
| 57           | Red soft plastic cap   |                          | tet unet wint       |  |
| 58           | Blue soft plastic cap  | Stylus ball pen          | MO8152              |  |
| 59           | Black plastic cap      |                          | TEX WALTER WALTER W |  |
| 60 - 60      | White plastic barrel   |                          | at set i            |  |
| 61           | Green plastic cap      | street white white white | A WE AND AND        |  |
| 62           | Black plastic cap      |                          | WIEL WHIEL WAITE    |  |
| 63           | Red plastic cap        | APS twist ball pap       | MO7793              |  |
| 64           | Blue plastic cap       | ABS twist ball pen       | 107793              |  |
| 65           | Orange plastic cap     |                          | et allet millet an  |  |
| 66           | White plastic barrel   |                          | m. m. m.            |  |